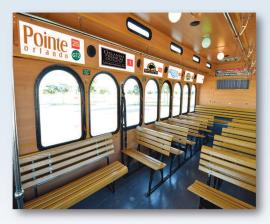

# Side Displays

Spotlight your business on the walls that line the aisle of the I· RIDE Trolley.

**Six available per trolley.** Size: 33" x 12" tall

Interior Rates: \$125/sign\* Production: \$75/sign

Production Requirements: Artwork Due: Two weeks prior to posting.

### Back Wall Displays Horizontal or Vertical

Located in the rear of each I·RIDE Trolley at eye level with boarding passengers.