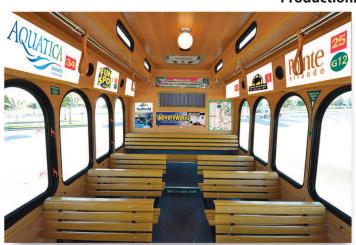

# Side Displays

Spotlight your business on the walls that line the aisle of the I· RIDE Trolley.

**Six available per trolley.** Size: 33" x 12" tall

Interior Rates: \$125/sign\* Production: \$75/sign

Production Requirements: Artwork Due: Two weeks prior to posting.

### Back Wall Displays Horizontal or Vertical

Located in the rear of each I·RIDE Trolley at eye level with boarding passengers.