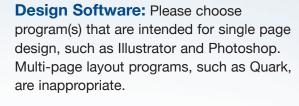

**Resolution:** The minimum input resolution for our printer is 100 dpi @ 100%. Keep in mind that if you are working at quarter scale, you will need to increase the resolution of your linked files to 400 dpi.

**Linked Files:** Be sure to link your image files – do not embed them. Embedded FPO's are OK.

**File Formats:** Linked files should be provided as .tif or .psb. The artwork, including the template layer, should be saved as .ai or .eps.

Bleed: Provide 1" bleed on all sides.

Fonts: Outline all fonts.

All interior signage is sold on a one month/four display minimum.