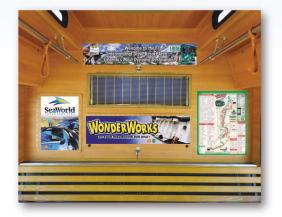

### Back Wall Displays Horizontal or Vertical

Located in the rear of each I·RIDE Trolley at eye level with boarding passengers.

#### Only two available per trolley.

Horizontal Size: 45" wide x 12" tall

Vertical Size: 17" wide x 23.5" tall Interior Back Wall: \$210/sign\* Production: \$115/sign

\*Advertising Rates are monthly.